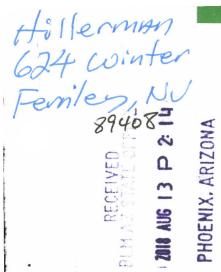

Jucos fr

Lucas Lucero Deputy State Director Lands, Minerals and Energy Division

Date Produced: 02/25/2019

ConnectSuite Inc.:

The following is the delivery information for Certified Mail™/RRE item number 9214 8901 9403 8378 7191 62. Our records indicate that this item was delivered on 02/19/2019 at 01:01 p.m. in FERNLEY, NV 89408. The scanned image of the recipient information is provided below.

Signature of Recipient : (Authorized Agent)

16mm

Address of Recipient :

3 at Winter

Thank you for selecting the Postal Service for your mailing needs. If you require additional assistance, please contact your local post office or Postal Service representative.