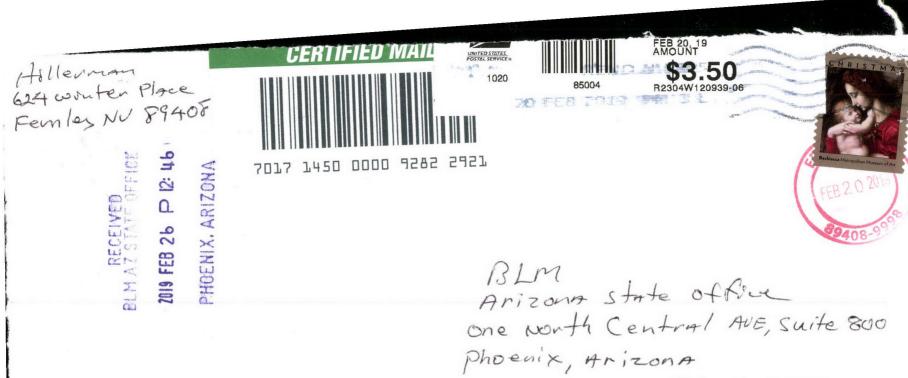

### United States Department of the Interior

BUREAU OF LAND MANAGEMENT Arizona State Office One North Central Avenue, Suite 800 Phoenix, Arizona 85004-4427 www.blm.gov/az/

FEB 1 3 2019

In Reply Refer To: 3800 (AZ-9200) RM AMC443119, AMC443520

#### CERTIFIED MAIL - RETURN RECEIPT REQUESTED 9214 8901 9403 8378 7191 62

#### NOTICE

JOSEPH G HILLERMAN 624 WINTER PL FERNLEY, NV 89408-9060 This Notice Affects Those Claims Shown in the Block Below.

AMC443119, AMC443520 JOES DREAM #1, JOES DREAM #2

Signature of Recipient : (Authorized Agent)

16mm

Address of Recipient :

3 at Winter

Thank you for selecting the Postal Service for your mailing needs. If you require additional assistance, please contact your local post office or Postal Service representative.