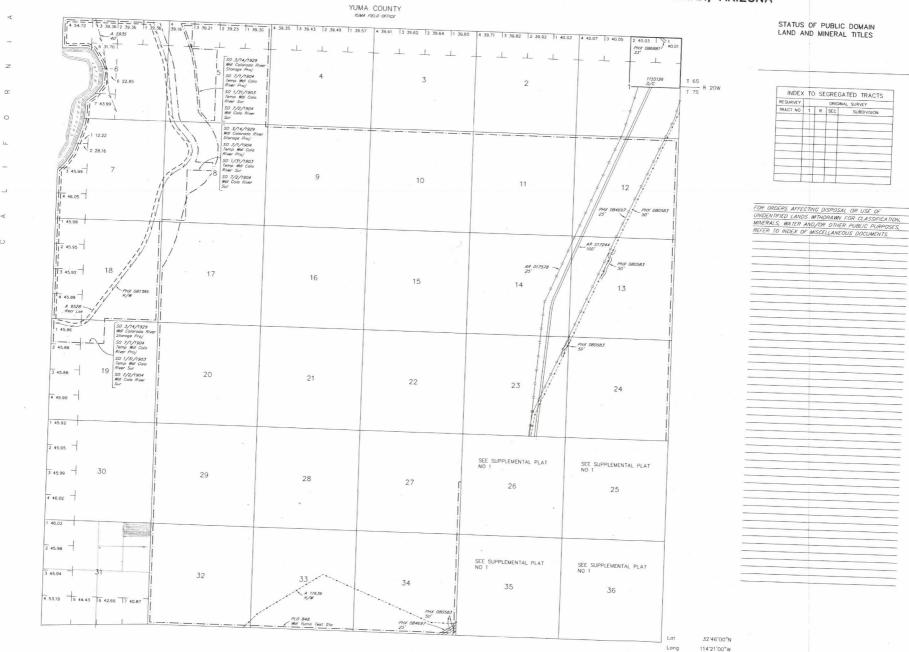

|

1. Frank

**Revised July 2014** 

AMC443119

This form is available from the Arizona Geological Survey and may be reproduced.



#### DEPARTMENT OF INTERIOR BUREAU OF LAND MANAGEMENT

#### Input Parameters for Geographic Report with Land

System Id = CR

Admin State = AZ

Geo State =

**Casetype Begins With** 

#### Case Disp Txt = AUTHORIZED, CANCELLED, EXPIRED, PENDING, REJECTED, RELINQUISHED, WITHDRAWN

Mer Twp Rng =

#### Section =

#### Mtrs = 14 0070S 0210W 031, 14 0070S 0210W 999

Commodity =

Commodity Txt =

Pending Org =

Pend Org Decode =

Total Rows Returned: 0

NO WARRANTY IS MADE BY BLM FOR USE OF THE DATA FOR PURPOSES NOT INTENDED BY BLM TOWNSHIP 7 SOUTH RANGE 21 WEST OF THE GILA AND SALT RIVER MERIDIAN, ARIZONA



SCALE in chains

WARNING STATEMENT This plot is the divide a second of the second second of the second second

CURRENT TO GSR Mer NW ACAD 5-18-2015 T\_7S R 21 W

Hillermon 624 winter Place Fernley, NV. 89405

**CERTIFIED MAIL**<sup>®</sup>





U.S. POSTAGE PAID FERNLEY, NV 89408 MAR 20, 17 AMOUNT \$6.59 R2304W120909-06

7016 0910 0000 5052 4752

Bureau of land management Arizona State office one North Central Ave, Suite 800 Phoenix, Arizona 85004-4427

HOZINY 'XINBOHe

2011 MAR 24 P 2:3

RECENCES